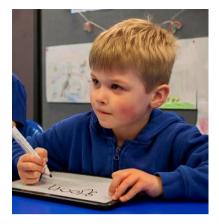

for a Principal's Tour

Bring your child along to Braeview's Transition days.

## When to start school

From 2025, if your child turns 5 years before 1 May they can start school Term 1. If your child turns 5 between 1 May and 31 October, they can start school in either:

- Term 3 of the same year
- or Term 1 the following year.

Students enrolled through a mid-year intake will complete 6 terms of reception.

### <u>Transition Program</u> <u>Mid-Year 2025</u>

Children attending Braeview mid-year attend the following transition days before commencing school in Term 3, 2025.

#### <u>Term 2</u>

Week 7: Student Transition Visit Friday 13 June 9:00am - 10:15am Week 8: Student Transition Visit Friday 20 June

9:00am - 10:30am Week 9: Student Transition Visit Friday 27 June 9:00am - 11:00am





### Transition Program Beginning 2026

Children attending Braeview at the beginning of the year attend the following transition days before commencing school in Term 1, 2026.

#### <u>Term 4</u>

Week 5: Student Transition Visit Friday 14 November 9:00am - 10:15am Week 6: Student Transition Visit Friday 21 November 9:00am - 10:30am Week 7: Student Transition Visit Friday 28 November 9:00am - 11:00am